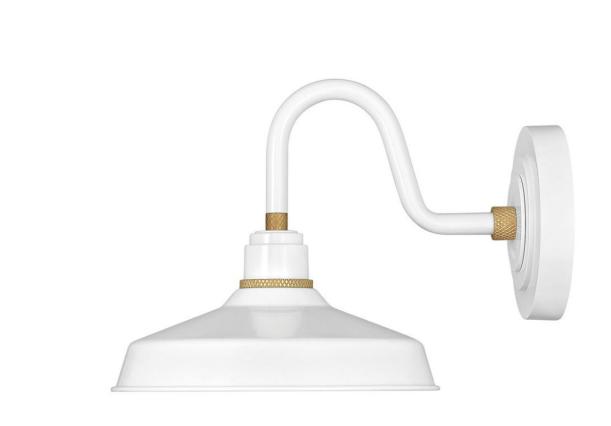

## FOUNDRY CLASSIC

SMALL GOOSENECK BARN LIGHT

## 10231GW

Decidedly industrious, Foundry is reinventing purposeful lighting. Focused and direct, the sturdy aluminum shade features knurled brass details to offset the Gloss White, Museum Bronze or Textured Black finish while casting a uniform light. The simple, understated form plants a vintage aesthetic for both inside and outside spaces while offering mix and match options that customize the look.

FINISH: Gloss White

SHADE: Metal WIDTH: 9.5" HEIGHT: 9.3" DEPTH: 0

**LIGHT SOURCE**: Socketed

WATTAGE: 1-14w Med. LED, 100w Equiv.

**HINKLEY** 33000 Pin Oak Parkway Avon Lake, OH 44012 **PHONE: (440) 653-5500** Toll Free: 1 (800) 446-5539 hinkley.com